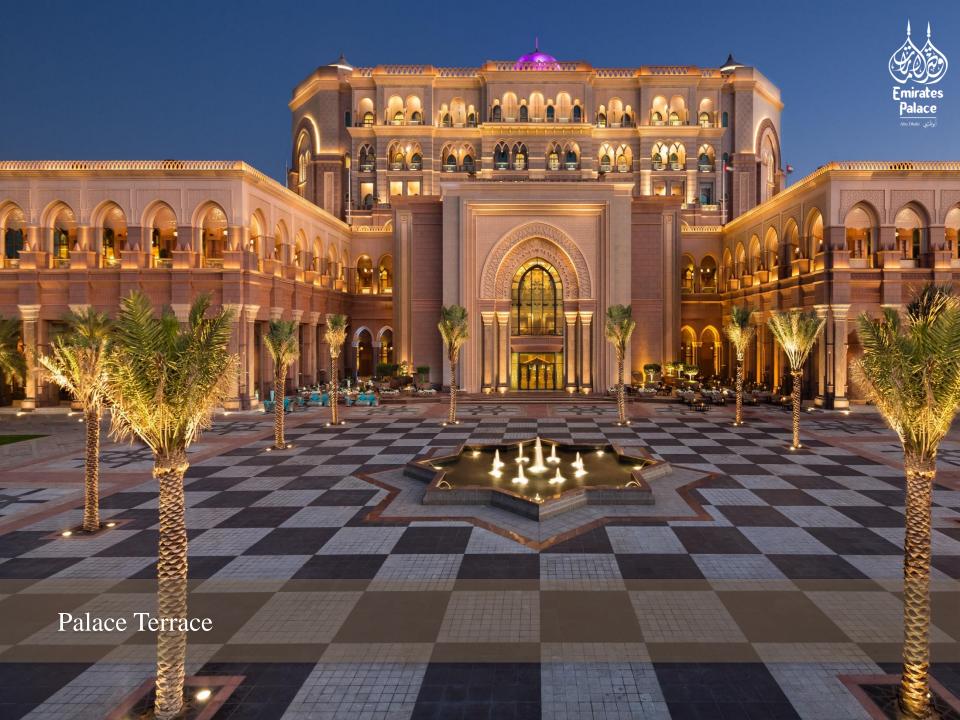

# Palace Terrace

For your special event, one of our most unbelievable venues, located in the heart of the hotel, right by the beach, facing the taking structure of Emirates Palace, the Palace Terrace.

### Terrace flexibility:

- Up to 3 000 people seated
- Up to 5 000 people standing
- Easy access to the terrasse for cars
- Numerous set up options
- Panoramic view of the beach

To diversify your perfect driving experience.