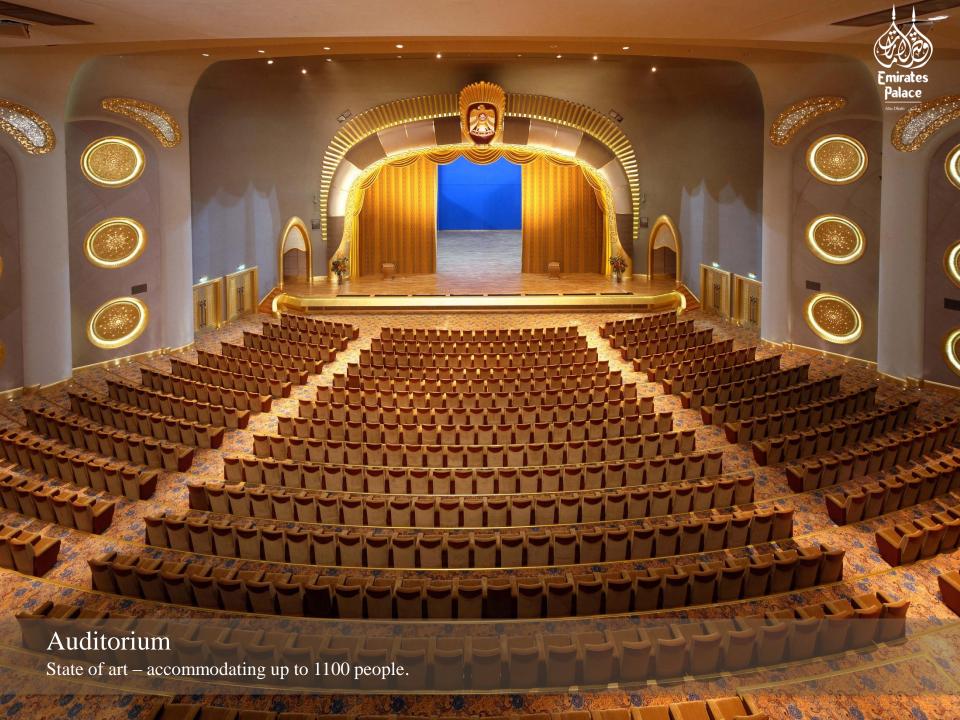

## Ballroom flexibility:

- 2 146 sq. and up to 2 400 people
- 6,3m high seiling
- Space for up to 5 Cars
- Inbuild stage
- Direct access from the underground car park
- Large foyer
- Possibility to place a car in the foyer
- The ballroom can be devided into three seperate sections
- Direct access to the spacious ballroom terrasse and gardens