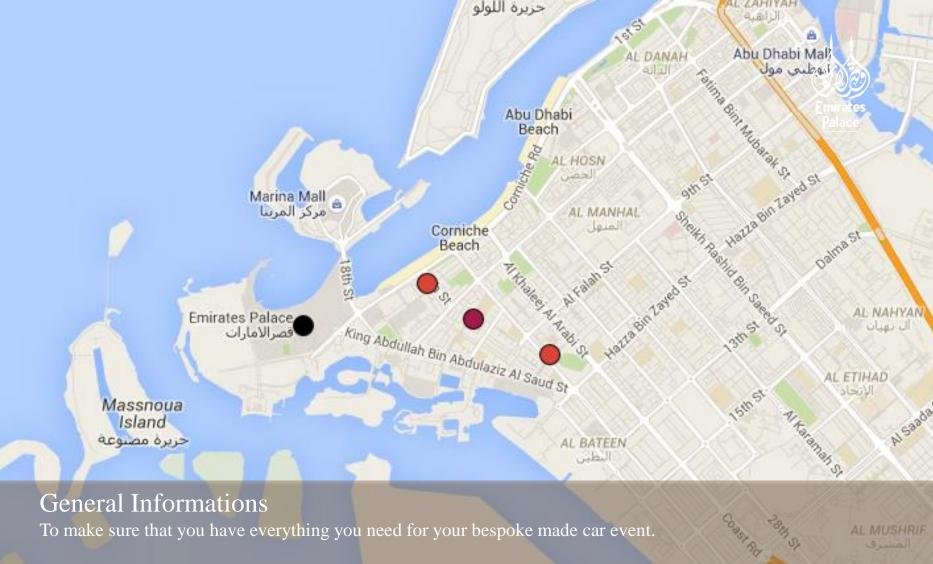

#### Where are we located:

nd

Located in the city center (black point)
Abu Dhabi International Airport – 38 km
3 gas stations within 3 km\* (red points)

850 parking places

Car wash option available in our car park

Outdoor and indoor car park

Coast Rd

Al Gurm I

What we can offer:

Car wash facilities within 3 km\* (red points) Various branding and display opportunities

For any further inquiries please contact:

Kerstin Schmidt
Sales Executive
Kerstin.Schmidt@emiratespalace.ae
+971 2 690 7902