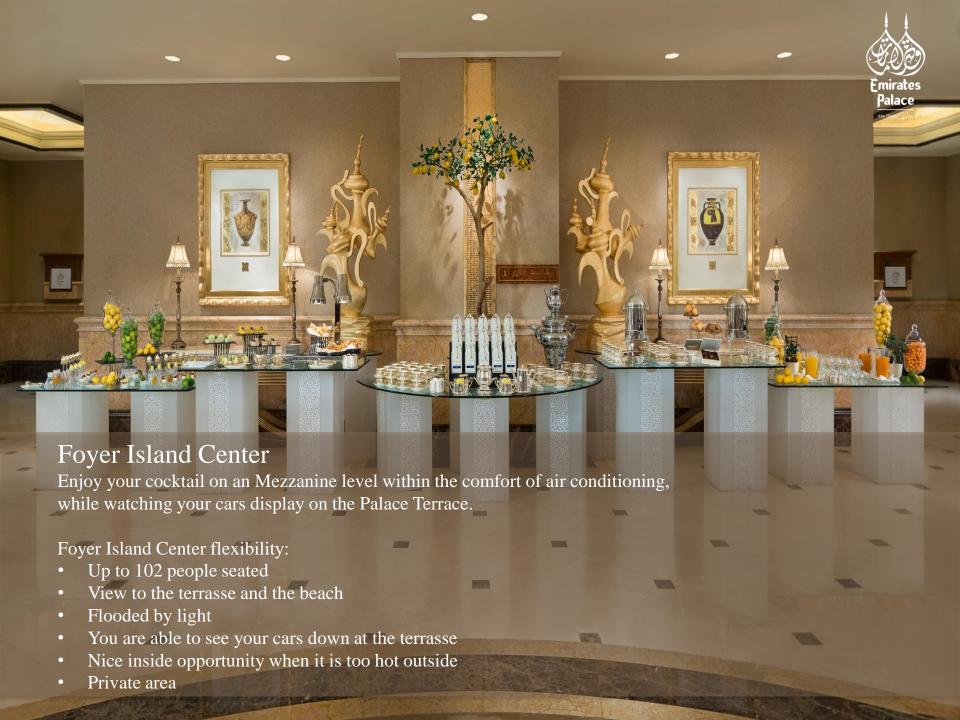

hich can accomodate up to 2 000 people inside and outside
- Renowned strong records with luxury automobile events
- Experience with high profile VIP events
- Very flexible with what we can do
- Test drives at the Formular 1 circuit or in the desert



Imagine how it could look like

Your unique place to hold your event.













Located on the ground floor, just drive through our indoor car park into our large ballroom, and park up to 5 cars.

## Ballroom flexibility:

- 2 146 sq. and up to 2 400 people
- 6,3m high seiling
- Space for up to 5 Cars
- Inbuild stage
- Direct access from the underground car park
- Large foyer
- Possibility to place a car in the foyer
- The ballroom can be devided into three seperate sections
- Direct access to the spacious ballroom terrasse and gardens











# Palace Terrace

For your special event, one of our most unbelievable venues, located in the heart of the hotel, right by the beach, facing the taking structure of Emirates Palace, the Palace Terrace.

### Terrace flexibility:

- Up to 3 000 people seated
- Up to 5 000 people standing
- Easy access to the terrasse for cars
- Numerous set up options
- Panoramic view of the beach







To diversify your perfect driving experience.



The Palace's location offers a variety of test drive venues within just a few kilometers: Formular 1 circiut, dessert or our huge highways.

#### Test drive facilities:

# Formula 1 Circuit 39 km – 40min

- -> you can use your own vehicle or one of their selection
- -> you can enjoy the ride to the venue alread

#### Desert test drive in Al Khatim or L