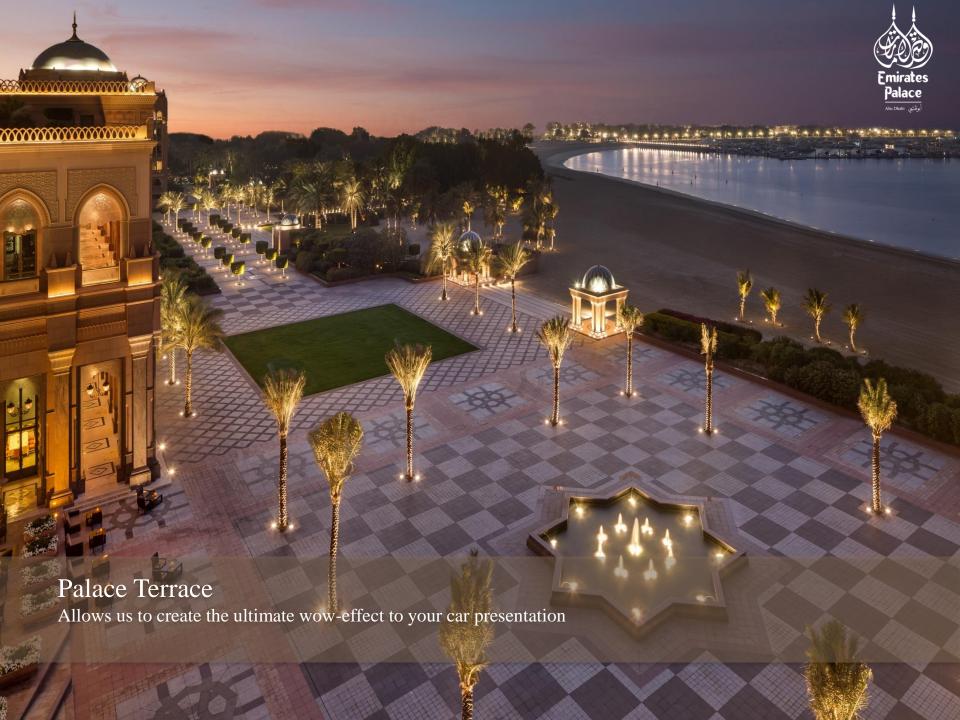

# Palace Terrace

For your special event, one of our most unbelievable venues, located in the heart of the hotel, right by the beach, facing the taking structure of Emirates Palace, the Palace Terrace.

### Terrace flexibility:

- Up to 3 000 people seated
- Up to 5 000 people standing
- Easy access to the terrasse for cars
- Numerous set up options
- Panoramic view of the beach

To diversify your perfect driving experience.