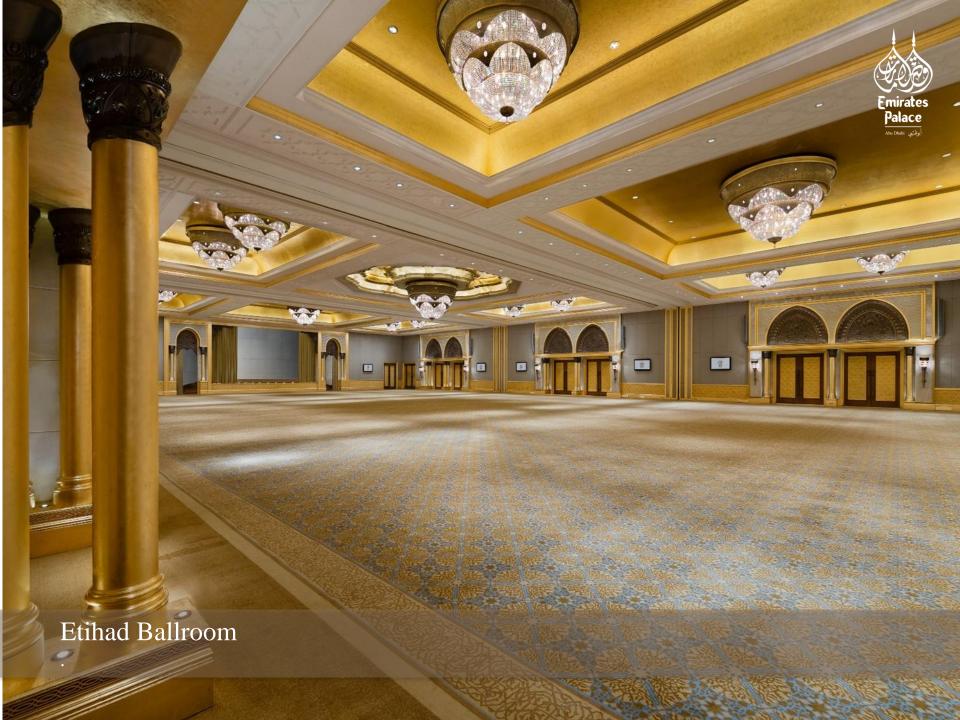

Imagine how it could look like

Your unique place to hold your event.

Located on the ground floor, just drive through our indoor car park into our large ballroom, and park up to 5 cars.

## Ballroom flexibility:

- 2 146 sq. and up to 2 400 people
- 6,3m high seiling
- Space for up to 5 Cars
- Inbuild stage
- Direct access from the underground car park
- Large foyer
- Possibility to place a car in the foyer
- The ballroom can be devided into three seperate sections
- Direct access to the spacious ballroom terrasse and gardens