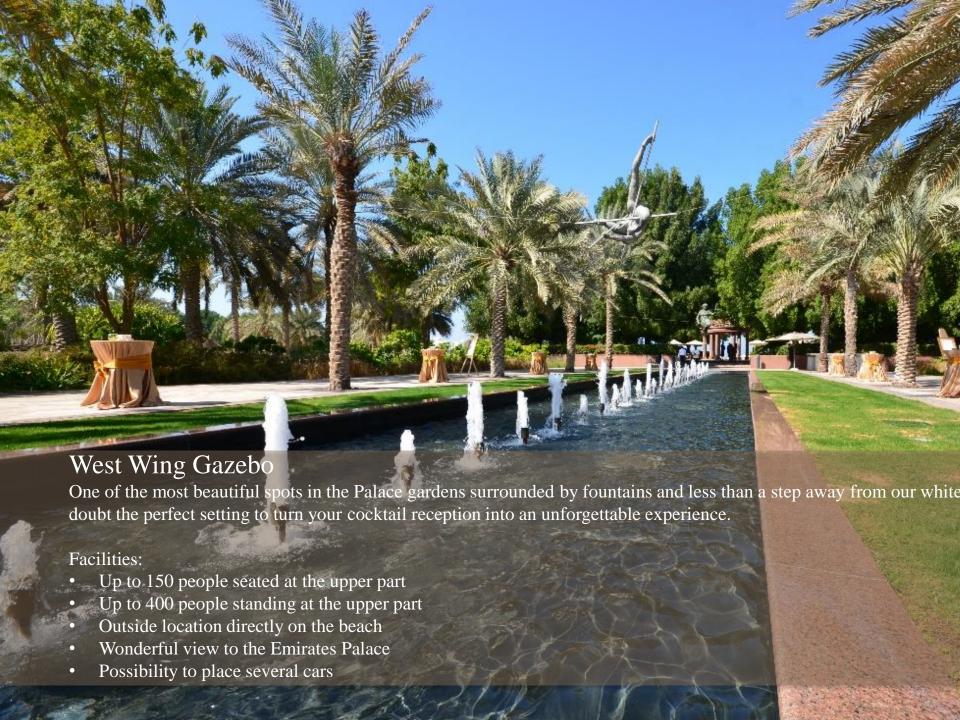

# Palace Terrace

For your special event, one of our most unbelievable venues, located in the heart of the hotel, right by the beach, facing the taking structure of Emirates Palace, the Palace Terrace.

### Terrace flexibility:

- Up to 3 000 people seated
- Up to 5 000 people standing
- Easy access to the terrasse for cars
- Numerous set up options
- Panoramic view of the beach

To diversify your perfect driving experience.