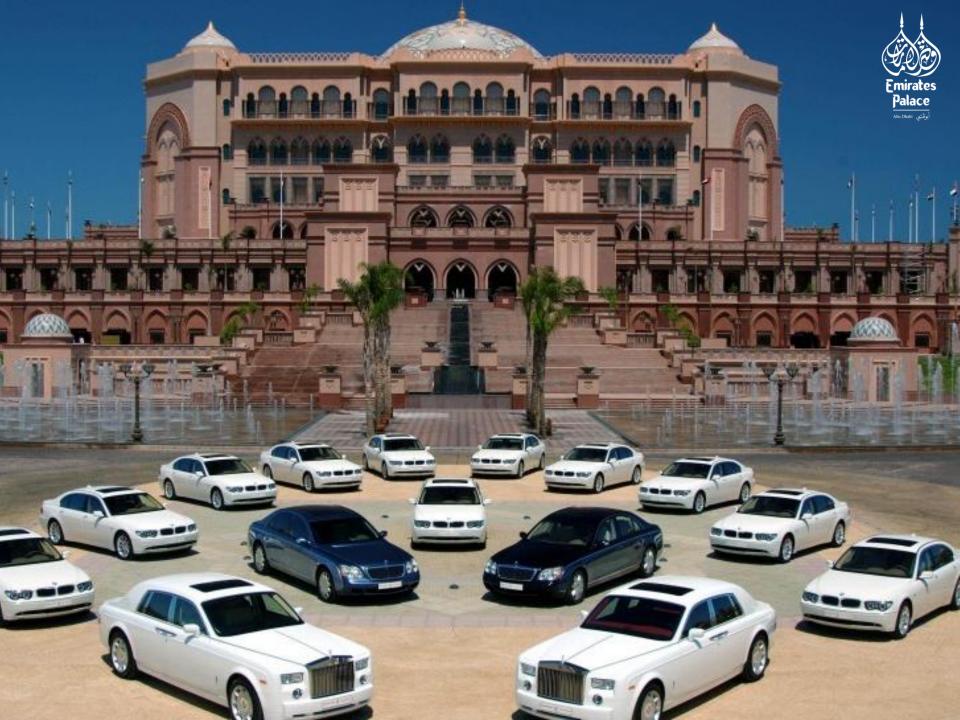

Imagine how it could look like

Your unique place to hold your event.

Located on the ground floor, just drive through our indoor car park into our large ballroom, and park up to 5 cars.

## Ballroom flexibility:

- 2 146 sq. and up to 2 400 people
- 6,3m high seiling
- Space for up to 5 Cars
- Inbuild stage
- Direct access from the underground car park
- Large foyer
- Possibility to place a car in the foyer
- The ballroom can be devided into three seperate sections
- Direct access to the spacious ballroom terrasse and gardens