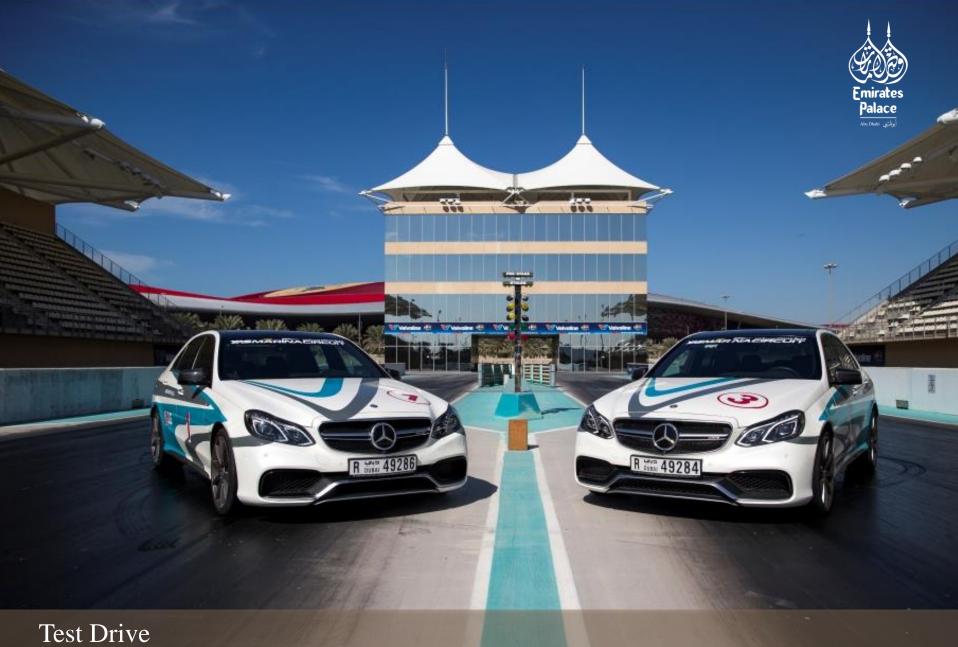

The Palace's location offers a variety of test drive venues within just a few kilometers: Formular 1 circiut, dessert or our huge highways.

#### Test drive facilities:

# Formula 1 Circuit 39 km – 40min

- -> you can use your own vehicle or one of their selection
- -> you can enjoy the ride to the venue alread