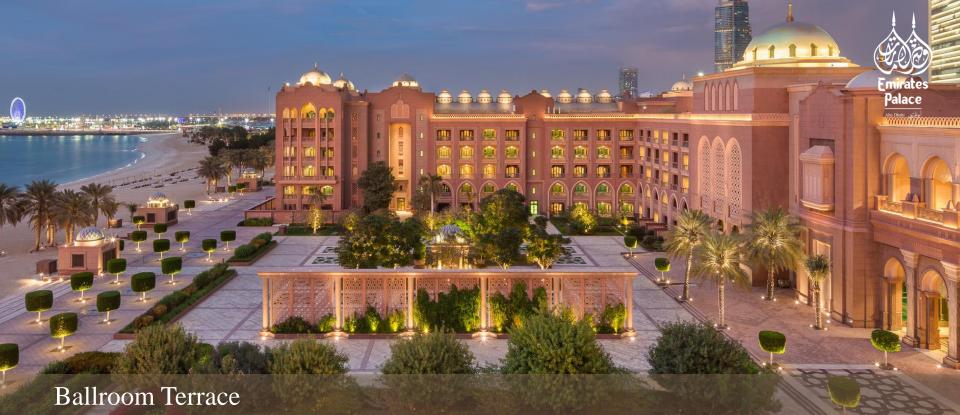

# Palace Terrace

For your special event, one of our most unbelievable venues, located in the heart of the hotel, right by the beach, facing the taking structure of Emirates Palace, the Palace Terrace.

### Terrace flexibility:

- Up to 3 000 people seated
- Up to 5 000 people standing
- Easy access to the terrasse for cars
- Numerous set up options
- Panoramic view of the beach

To diversify your perfect driving experience.