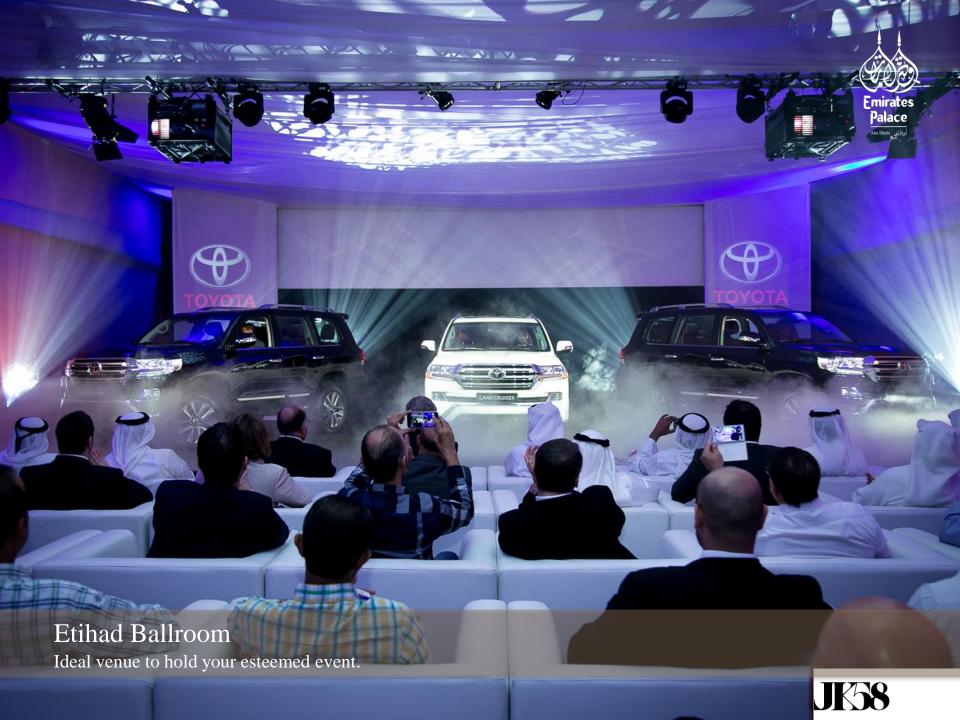

## Ballroom flexibility:

- 2 146 sq. and up to 2 400 people
- 6,3m high seiling
- Space for up to 5 Cars
- Inbuild stage
- Direct access from the underground car park
- Large foyer
- Possibility to place a car in the foyer
- The ballroom can be devided into three seperate sections
- Direct access to the spacious ballroom terrasse and gardens