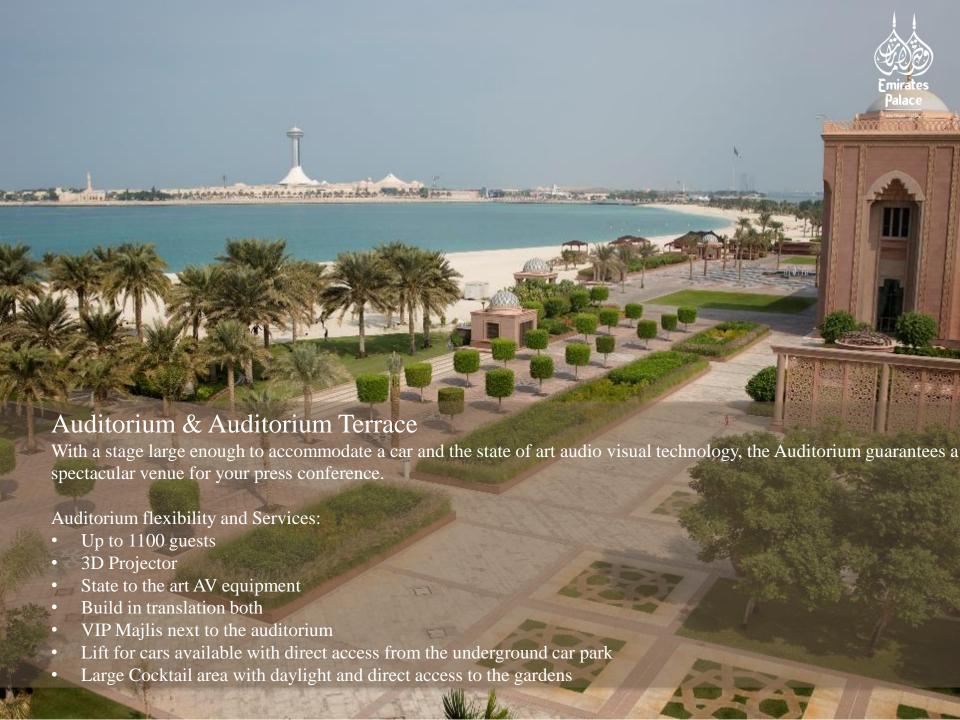

## Ballroom flexibility:

- 2 146 sq. and up to 2 400 people
- 6,3m high seiling
- Space for up to 5 Cars
- Inbuild stage
- Direct access from the underground car park
- Large foyer
- Possibility to place a car in the foyer
- The ballroom can be devided into three seperate sections
- Direct access to the spacious ballroom terrasse and gardens